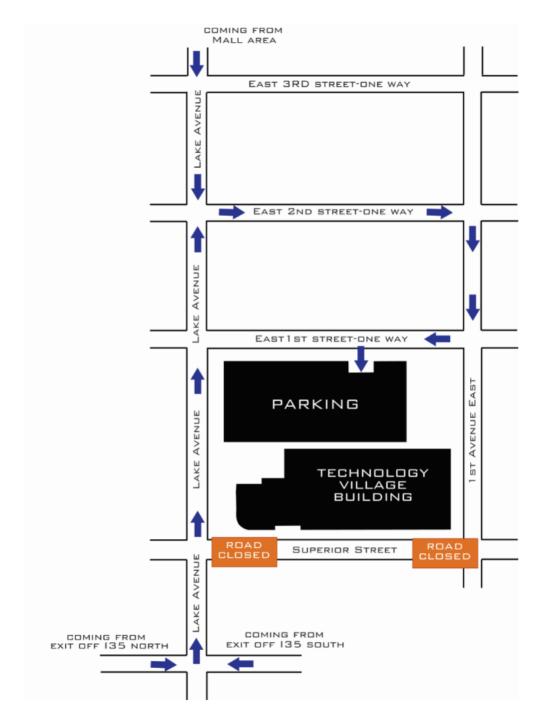

## **Superior Street Construction**

April 2019 - October 2019

Beginning on April 8<sup>th</sup> through the middle of October a portion of Superior Street in front our building will be closed for construction. To ease your travels to our office here are some directions to the parking ramp behind our building. If you have any questions or issue finding the ramp please call us at 218-336-2500.

### **Traveling North to Duluth (Driving North on I-35):**

Follow I-35N to right Exit 256B for 5<sup>th</sup> Ave W. Continue through the first stop light and follow signs for Lake Ave. At second stop light turn left onto Lake Ave. Continue onto Lake Ave for three blocks until E. 2<sup>nd</sup> St, turn right onto E. 2<sup>nd</sup> St. Follow E. 2<sup>nd</sup> St for one block and turn right onto 1<sup>st</sup> Ave E. Continue down 1<sup>st</sup> Ave E. one block and turn right on E. 1<sup>st</sup> St. and enter parking ramp from left lane.

#### **Traveling from Mall Area:**

Follow E. Central Entrance until the Mesaba Ave intersection. As you approach the Mesaba Ave intersection take right exit for Mesaba Ave. At the first stop light turn left onto W. 7<sup>th</sup> St for one block and turn right onto Lake Ave. Continue down Lake Ave till E. 2<sup>nd</sup> St and turn left onto E. 2<sup>nd</sup> St. Follow E. 2<sup>nd</sup> St for one block and turn right onto 1<sup>st</sup> Ave E. Continue down 1<sup>st</sup> Ave E. one block and turn right on E. 1<sup>st</sup> St. and enter parking ramp from left lane.

### **Traveling South to Duluth (Driving South on I-35):**

Continue on I-35S until you approach the first exit for Lake Ave Exit 256B. Take Exit 256B and stay in the left lane towards Lake Ave. At stoplight turn right onto Lake Ave. Continue onto Lake Ave for three blocks until E. 2<sup>nd</sup> St, turn right onto E. 2<sup>nd</sup> St. Follow E. 2<sup>nd</sup> St for one block and turn right onto 1<sup>st</sup> Ave E. Continue down 1<sup>st</sup> Ave E. one block and turn right on E. 1<sup>st</sup> St. and enter parking ramp from left lane.